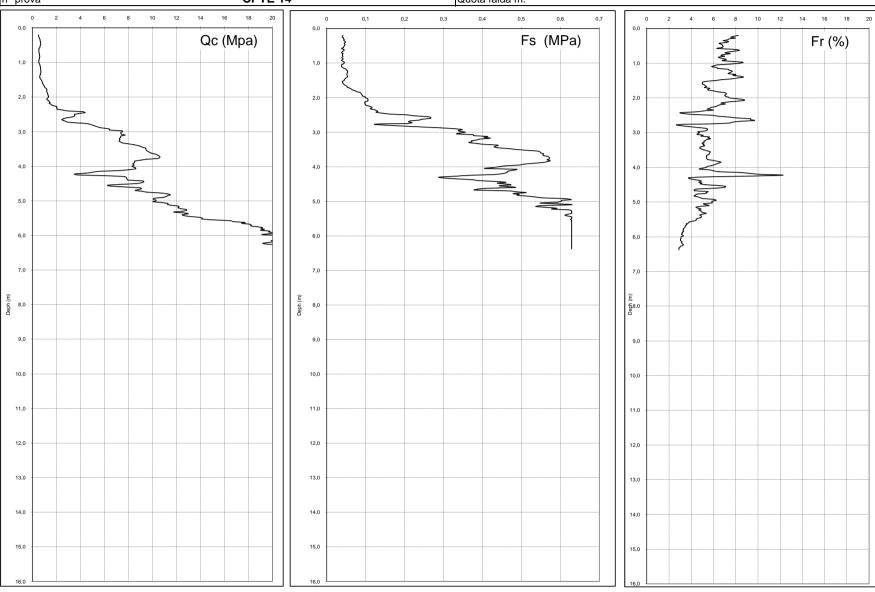

| Committente:  | Comune di Corinaldo                   | Commessa:      | 17PS-12             |
|---------------|---------------------------------------|----------------|---------------------|
| Denominazione | Discarica San Vincenzo                | Penetrometro:  | Pagani TG 73 200 KN |
| Cantiere:     | Corinaldo - Castelleone di Suasa (AN) | tipo di prova: | CPT-E               |
| Data inizio:  | 29/03/2012                            | Data fine:     | 29/03/2012          |
| n° prova      | CPTE 14                               | Quota falda m. |                     |

| cert.n° |      | R.di S.     | Direttore di Laboratorio  |
|---------|------|-------------|---------------------------|
|         |      | Dott. Geol. | Dott. Geol. F. Pellegrini |
|         |      | S. Conti    |                           |
| pag. 7  | ' di | 7           |                           |
|         |      |             |                           |