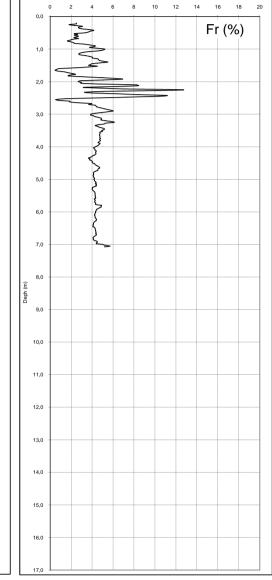

| Committente:  | Comune di Corinaldo                   | Commessa:      | 17PS-12             |
|---------------|---------------------------------------|----------------|---------------------|
| Denominazione | Discarica San Vincenzo                | Penetrometro:  | Pagani TG 73 200 KN |
| Cantiere:     | Corinaldo - Castelleone di Suasa (AN) | tipo di prova: | CPT-E               |
| Data inizio:  | 02/04/2012                            | Data fine:     | 02/04/2012          |
| n° prova      | CPTE 3                                | Quota falda m. |                     |

| cert.n°                         | R.di S.     | Direttore di Laboratorio  |
|---------------------------------|-------------|---------------------------|
| 498                             | Dott. Geol. |                           |
| data di emissione<br>10/04/2012 | S. Conti    | Dott. Geol. F. Pellegrini |
| pag. 9                          | di 9        |                           |