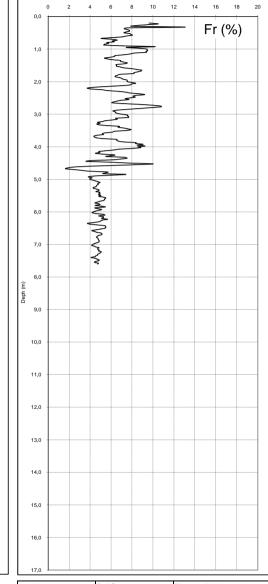

Fr (%)

| Committente:  | Comune di Corinaldo                   | Commessa:      | 17PS-12             |
|---------------|---------------------------------------|----------------|---------------------|
| Denominazione | Discarica San Vincenzo                | Penetrometro:  | Pagani TG 73 200 KN |
| Cantiere:     | Corinaldo - Castelleone di Suasa (AN) | tipo di prova: | CPT-E               |
| Data inizio:  | 02/04/2012                            | Data fine:     | 02/04/2012          |
| n° prova      | CPTE 2                                | Quota falda m. |                     |

| cert.n°                         | R.di S.     | Direttore di Laboratorio  |
|---------------------------------|-------------|---------------------------|
| 497                             | Dott. Geol. |                           |
| data di emissione<br>10/04/2011 | S. Conti    | Dott. Geol. F. Pellegrini |
| pag. 8                          | di 8        |                           |