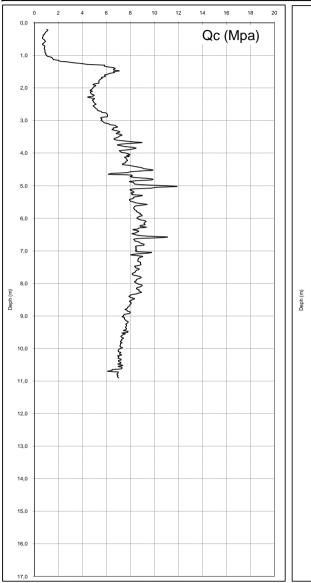

Fr (%)

| Committente:  | Comune di Corinaldo                   | Commessa:      | 17PS-12             |
|---------------|---------------------------------------|----------------|---------------------|
| Denominazione | Discarica San Vincenzo                | Penetrometro:  | Pagani TG 73 200 KN |
| Cantiere:     | Corinaldo - Castelleone di Suasa (AN) | tipo di prova: | CPT-E               |
| Data inizio:  | 02/04/2012                            | Data fine:     | 02/04/2012          |
| n° prova      | CPTE 2                                | Quota falda m. |                     |

| cert.n°                         | R.di S.     | Direttore di Laboratorio  |
|---------------------------------|-------------|---------------------------|
| 497                             | Dott. Geol. |                           |
| data di emissione<br>10/04/2011 | S. Conti    | Dott. Geol. F. Pellegrini |
| pag. 8                          | di 8        |                           |