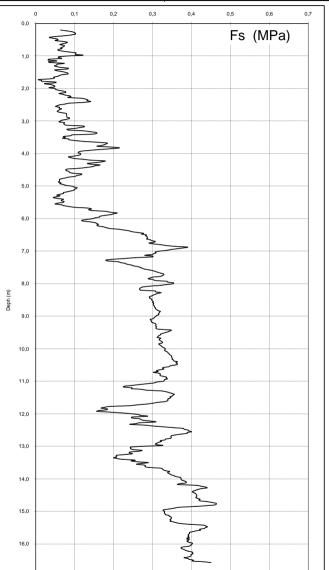

| Committente:  | Comune di Corinaldo                   | Commessa:      | 17PS-12             |  |
|---------------|---------------------------------------|----------------|---------------------|--|
| Denominazione | Discarica San Vincenzo                | Penetrometro:  | Pagani TG 73 200 KN |  |
| Cantiere:     | Corinaldo - Castelleone di Suasa (AN) | tipo di prova: | CPT-E               |  |
| Data inizio:  | 04/04/2012                            | Data fine:     | 04/04/2012          |  |
| n° prova      | CPTE 4                                | Quota falda m. |                     |  |

| cert.n°                         | R.di S.     | Direttore di Laboratorio  |
|---------------------------------|-------------|---------------------------|
| 499                             | Dott. Geol. |                           |
| data di emissione<br>10/04/2012 | S. Conti    | Dott. Geol. F. Pellegrini |
| pag. 14 d                       | di 14       |                           |