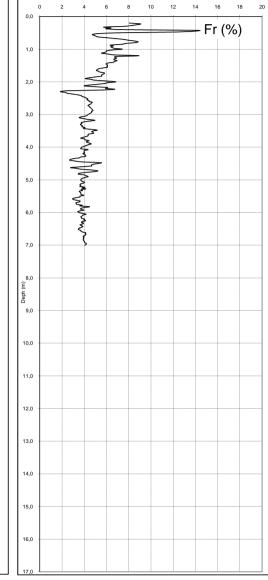

| Dott. Geol. |                           |
| data di emissione<br>10/04/2012 | S. Conti    | Dott. Geol. F. Pellegrini |
| pag. 13                         | di 13       |                           |

| Committente:  | Comune di Corinaldo                   | Commessa:      | 17PS-12             |
|---------------|---------------------------------------|----------------|---------------------|
| Denominazione | Discarica San Vincenzo                | Penetrometro:  | Pagani TG 73 200 KN |
| Cantiere:     | Corinaldo - Castelleone di Suasa (AN) | tipo di prova: | CPT-E               |
| Data inizio:  | 30/03/2012                            | Data fine:     | 30/03/2012          |
| n° prova      | CPTE 8                                | Quota falda m. |                     |









| cert.n°                         | R.di S.     | Direttore di Laboratorio  |
|---------------------------------|-------------|---------------------------|
| 503                             | Dott. Geol. |                           |
| data di emissione<br>10/04/2012 | S. Conti    | Dott. Geol. F. Pellegrini |
| pag. 7                          | di 7        |                           |

| Committente:  | Comune di Corinaldo                   | Commessa:      | 17PS-12             |
|---------------|---------------------------------------|----------------|---------------------|
| Denominazione | Discarica San Vincenzo                | Penetrometro:  | Pagani TG 73 200 KN |
| Cantiere:     | Corinaldo - Castelleone di Suasa (AN) | tipo di prova: | CPT-E               |
| Data inizio:  |