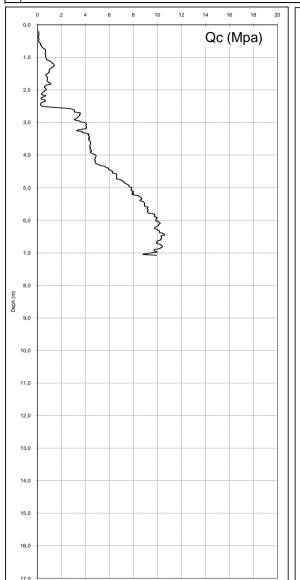

Fr (%)

| Committente:  | Comune di Corinaldo                   | Commessa:      | 17PS-12             |
|---------------|---------------------------------------|----------------|---------------------|
| Denominazione | Discarica San Vincenzo                | Penetrometro:  | Pagani TG 73 200 KN |
| Cantiere:     | Corinaldo - Castelleone di Suasa (AN) | tipo di prova: | CPT-E               |
| Data inizio:  | 02/04/2012                            | Data fine:     | 02/04/2012          |
| n° prova      | CPTE 2                                | Quota falda m. |                     |

| cert.n°                         | R.di S.     | Direttore di Laboratorio  |
|---------------------------------|-------------|---------------------------|
| 497                             | Dott. Geol. |                           |
| data di emissione<br>10/04/2011 | S. Conti    | Dott. Geol. F. Pellegrini |
| pag. 8                          | di 8        |                           |