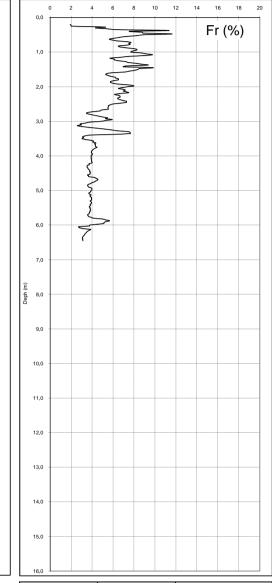

| Committente:  | Comune di Corinaldo                   | Commessa:      | 17PS-12             |
|---------------|---------------------------------------|----------------|---------------------|
| Denominazione | Discarica San Vincenzo                | Penetrometro:  | Pagani TG 73 200 KN |
| Cantiere:     | Corinaldo - Castelleone di Suasa (AN) | tipo di prova: | CPT-E               |
| Data inizio:  | 29/03/2012                            | Data fine:     | 29/03/2012          |
| n° prova      | CPTE 14                               | Quota falda m. |                     |

| cert.n° |      | R.di S.     | Direttore di Laboratorio  |
|---------|------|-------------|---------------------------|
|         |      | Dott. Geol. | Dott. Geol. F. Pellegrini |
|         |      | S. Conti    |                           |
| pag. 7  | ' di | 7           |                           |
|         |      |             |                           |