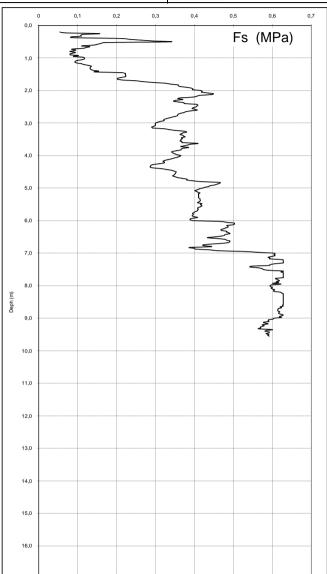

| Committente:    | Comune di Corinaldo                   | Commessa:      | 17PS-12             |
|-----------------|---------------------------------------|----------------|---------------------|
| Denominazione _ | Discarica San Vincenzo                | Penetrometro:  | Pagani TG 73 200 KN |
| Cantiere:       | Corinaldo - Castelleone di Suasa (AN) | tipo di prova: | CPT-E               |
| Data inizio:    | 02/04/2012                            | Data fine:     | 02/04/2012          |
| n° prova        | CPTE 1                                | Quota falda m. |                     |

| cert.n°                         | R.di S.     | Direttore di Laboratorio  |
|---------------------------------|-------------|---------------------------|
| 496                             | Dott. Geol. |                           |
| data di emissione<br>10/04/2012 | S. Conti    | Dott. Geol. F. Pellegrini |
| pag. 9                          | di 9        |                           |