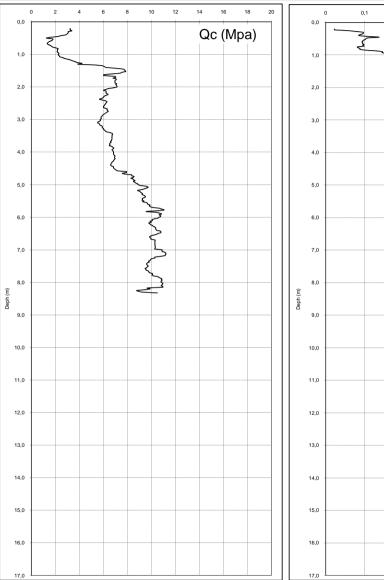

Fr (%)

| Committente:  | Comune di Corinaldo                   | Commessa:      | 17PS-12             |
|---------------|---------------------------------------|----------------|---------------------|
| Denominazione | Discarica San Vincenzo                | Penetrometro:  | Pagani TG 73 200 KN |
| Cantiere:     | Corinaldo - Castelleone di Suasa (AN) | tipo di prova: | CPT-E               |
| Data inizio:  | 02/04/2012                            | Data fine:     | 02/04/2012          |
| n° prova      | CPTE 2                                | Quota falda m. |                     |