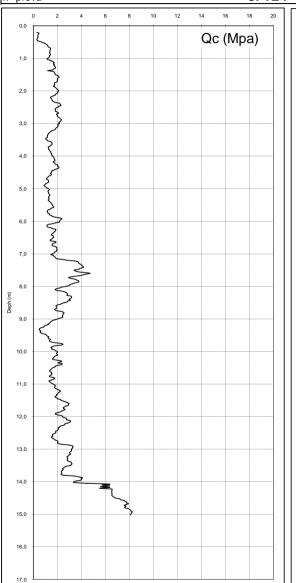

| Committente:  | Comune di Corinaldo                   | Commessa:      | 17PS-12             |  |
|---------------|---------------------------------------|----------------|---------------------|--|
| Denominazione | Discarica San Vincenzo                | Penetrometro:  | Pagani TG 73 200 KN |  |
| Cantiere:     | Corinaldo - Castelleone di Suasa (AN) | tipo di prova: | CPT-E               |  |
| Data inizio:  | 04/04/2012                            | Data fine:     | 04/04/2012          |  |
| n° prova      | CPTE 4                                | Quota falda m. |                     |  |

| cert.n°                         | R.di S.     | Direttore di Laboratorio  |
|---------------------------------|-------------|---------------------------|
| 499                             | Dott. Geol. |                           |
| data di emissione<br>10/04/2012 | S. Conti    | Dott. Geol. F. Pellegrini |
| pag. 14 d                       | di 14       |                           |