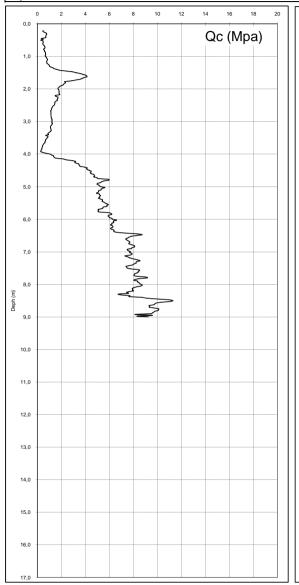

| Committente:    | Comune di Corinaldo                   | Commessa:      | 17PS-12             |
|-----------------|---------------------------------------|----------------|---------------------|
| Denominazione _ | Discarica San Vincenzo                | Penetrometro:  | Pagani TG 73 200 KN |
| Cantiere:       | Corinaldo - Castelleone di Suasa (AN) | tipo di prova: | CPT-E               |
| Data inizio:    | 02/04/2012                            | Data fine:     | 02/04/2012          |
| n° prova        | CPTE 1                                | Quota falda m. |                     |

| cert.n°                         | R.di S.     | Direttore di Laboratorio  |
|---------------------------------|-------------|---------------------------|
| 496                             | Dott. Geol. |                           |
| data di emissione<br>10/04/2012 | S. Conti    | Dott. Geol. F. Pellegrini |
| pag. 9                          | di 9        |                           |