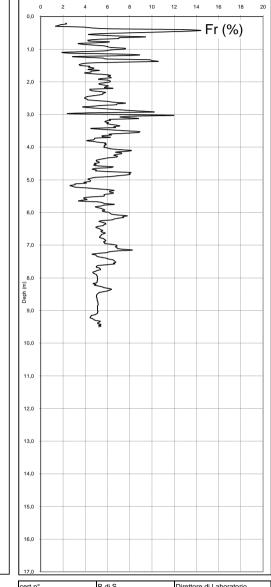

Fr (%)

| Committente:  | Comune di Corinaldo                   | Commessa:      | 17PS-12             |
|---------------|---------------------------------------|----------------|---------------------|
| Denominazione | Discarica San Vincenzo                | Penetrometro:  | Pagani TG 73 200 KN |
| Cantiere:     | Corinaldo - Castelleone di Suasa (AN) | tipo di prova: | CPT-E               |
| Data inizio:  | 02/04/2012                            | Data fine:     | 02/04/2012          |
| n° prova      | CPTE 2                                | Quota falda m. |                     |

| cert.n°                         | R.di S.     | Direttore di Laboratorio  |
|---------------------------------|-------------|---------------------------|
| 497                             | Dott. Geol. |                           |
| data di emissione<br>10/04/2011 | S. Conti    | Dott. Geol. F. Pellegrini |
| pag. 8                          | di 8        |                           |