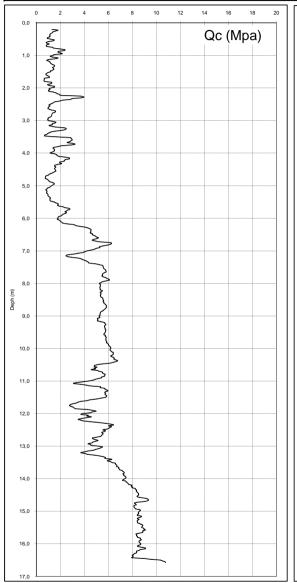

Fr (%)

| Committente:  | Comune di Corinaldo                   | Commessa:      | 17PS-12             |
|---------------|---------------------------------------|----------------|---------------------|
| Denominazione | Discarica San Vincenzo                | Penetrometro:  | Pagani TG 73 200 KN |
| Cantiere:     | Corinaldo - Castelleone di Suasa (AN) | tipo di prova: | CPT-E               |
| Data inizio:  | 02/04/2012                            | Data fine:     | 02/04/2012          |
| n° prova      | CPTE 2                                | Quota falda m. |                     |

| cert.n°                         | R.di S.     | Direttore di Laboratorio  |
|---------------------------------|-------------|---------------------------|
| 497                             | Dott. Geol. |                           |
| data di emissione<br>10/04/2011 | S. Conti    | Dott. Geol. F. Pellegrini |
| pag. 8                          | di 8        |                           |