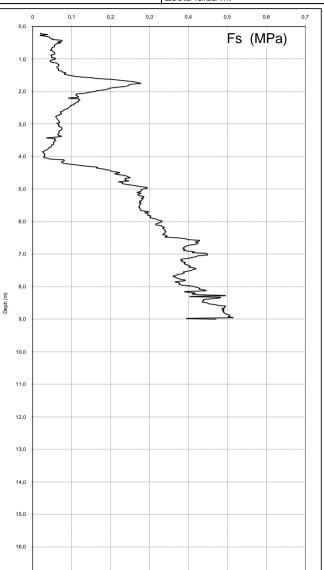

| Committente:    | Comune di Corinaldo                   | Commessa:      | 17PS-12             |
|-----------------|---------------------------------------|----------------|---------------------|
| Denominazione _ | Discarica San Vincenzo                | Penetrometro:  | Pagani TG 73 200 KN |
| Cantiere:       | Corinaldo - Castelleone di Suasa (AN) | tipo di prova: | CPT-E               |
| Data inizio:    | 02/04/2012                            | Data fine:     | 02/04/2012          |
| n° prova        | CPTE 1                                | Quota falda m. |                     |

| cert.n°                         | R.di S.     | Direttore di Laboratorio  |
|---------------------------------|-------------|---------------------------|
| 496                             | Dott. Geol. |                           |
| data di emissione<br>10/04/2012 | S. Conti    | Dott. Geol. F. Pellegrini |
| pag. 9                          | di 9        |                           |