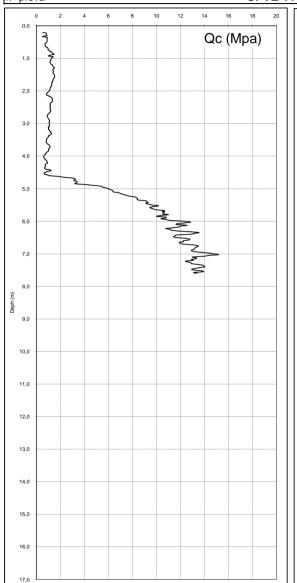

Fr (%)

| Committente:  | Comune di Corinaldo                   | Commessa:      | 17PS-12             |
|---------------|---------------------------------------|----------------|---------------------|
| Denominazione | Discarica San Vincenzo                | Penetrometro:  | Pagani TG 73 200 KN |
| Cantiere:     | Corinaldo - Castelleone di Suasa (AN) | tipo di prova: | CPT-E               |
| Data inizio:  | 02/04/2012                            | Data fine:     | 02/04/2012          |
| n° prova      | CPTE 2                                | Quota falda m. |                     |

| cert.n°                         | R.di S.     | Direttore di Laboratorio  |
|---------------------------------|-------------|---------------------------|
| 497                             | Dott. Geol. |                           |
| data di emissione<br>10/04/2011 | S. Conti    | Dott. Geol. F. Pellegrini |
| pag. 8                          | di 8        |                           |