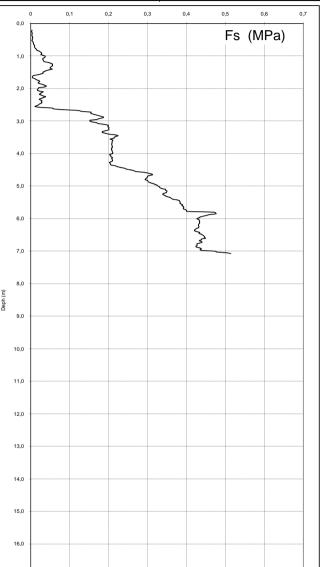

Fr (%)

| Committente:  | Comune di Corinaldo                   | Commessa:      | 17PS-12             |
|---------------|---------------------------------------|----------------|---------------------|
| Denominazione | Discarica San Vincenzo                | Penetrometro:  | Pagani TG 73 200 KN |
| Cantiere:     | Corinaldo - Castelleone di Suasa (AN) | tipo di prova: | CPT-E               |
| Data inizio:  | 02/04/2012                            | Data fine:     | 02/04/2012          |
| n° prova      | CPTE 2                                | Quota falda m. |                     |

| cert.n°                         | R.di S.     | Direttore di Laboratorio  |
|---------------------------------|-------------|---------------------------|
| 497                             | Dott. Geol. |                           |
| data di emissione<br>10/04/2011 | S. Conti    | Dott. Geol. F. Pellegrini |
| pag. 8                          | di 8        |                           |