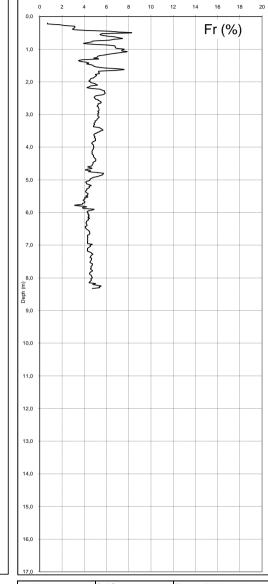

Fr (%)

| Committente:  | Comune di Corinaldo                   | Commessa:      | 17PS-12             |
|---------------|---------------------------------------|----------------|---------------------|
| Denominazione | Discarica San Vincenzo                | Penetrometro:  | Pagani TG 73 200 KN |
| Cantiere:     | Corinaldo - Castelleone di Suasa (AN) | tipo di prova: | CPT-E               |
| Data inizio:  | 02/04/2012                            | Data fine:     | 02/04/2012          |
| n° prova      | CPTE 2                                | Quota falda m. |                     |