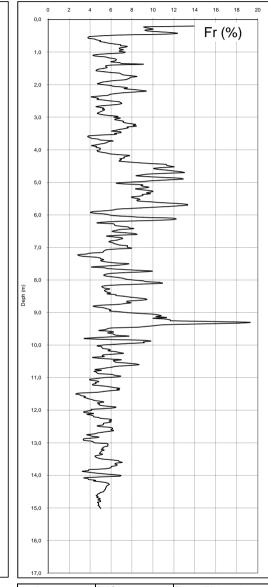

ol. F. Pellegrini |
| 10/04/2012        |             |                           |
|                   |             |                           |
| pag. 9 di         | 9           |                           |

| Committente:  | Comune di Corinaldo                   | Commessa:      | 17PS-12             |
|---------------|---------------------------------------|----------------|---------------------|
| Denominazione | Discarica San Vincenzo                | Penetrometro:  | Pagani TG 73 200 KN |
| Cantiere:     | Corinaldo - Castelleone di Suasa (AN) | tipo di prova: | CPT-E               |
| Data inizio:  | 30/03/2012                            | Data fine:     | 30/03/2012          |
| n° prova      | CPTE 7                                | Quota falda m. |                     |









| cert.n°                         | R.di S.     | Direttore di Laboratorio  |
|---------------------------------|-------------|---------------------------|
| 502                             | Dott. Geol. |                           |
| data di emissione<br>10/04/2012 | S. Conti    | Dott. Geol. F. Pellegrini |
| pag. 13                         | di 13       |                           |

| Committente:  | Comune di Corinaldo                   | Commessa:      | 17PS-12             |
|---------------|---------------------------------------|----------------|---------------------|
| Denominazione | Discarica San Vincenzo                | Penetrometro:  | Pagani TG 73 200 KN |
| Cantiere:     | Corinaldo - Castelleone di Suasa (AN) | tipo di prova: | CPT-E               |
| Data inizio:  |