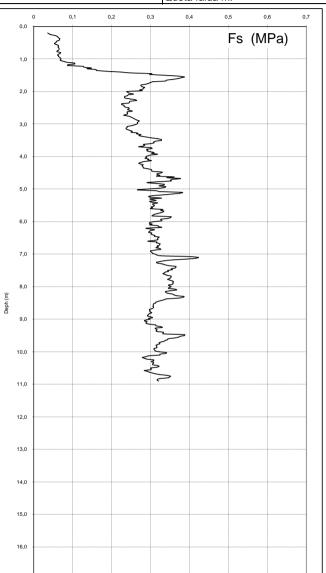

| Committente:    | Comune di Corinaldo                   | Commessa:      | 17PS-12             |
|-----------------|---------------------------------------|----------------|---------------------|
| Denominazione _ | Discarica San Vincenzo                | Penetrometro:  | Pagani TG 73 200 KN |
| Cantiere:       | Corinaldo - Castelleone di Suasa (AN) | tipo di prova: | CPT-E               |
| Data inizio:    | 02/04/2012                            | Data fine:     | 02/04/2012          |
| n° prova        | CPTE 1                                | Quota falda m. |                     |

| cert.n°                         | R.di S.     | Direttore di Laboratorio  |
|---------------------------------|-------------|---------------------------|
| 496                             | Dott. Geol. |                           |
| data di emissione<br>10/04/2012 | S. Conti    | Dott. Geol. F. Pellegrini |
| pag. 9                          | di 9        |                           |