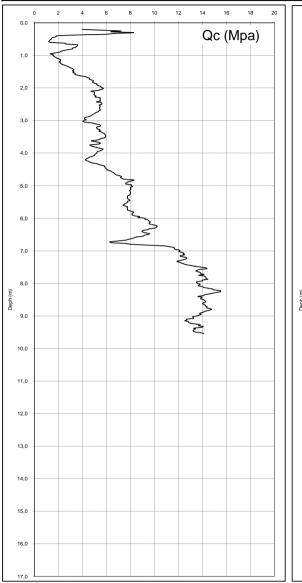

| Committente:    | Comune di Corinaldo                   | Commessa:      | 17PS-12             |
|-----------------|---------------------------------------|----------------|---------------------|
| Denominazione _ | Discarica San Vincenzo                | Penetrometro:  | Pagani TG 73 200 KN |
| Cantiere:       | Corinaldo - Castelleone di Suasa (AN) | tipo di prova: | CPT-E               |
| Data inizio:    | 02/04/2012                            | Data fine:     | 02/04/2012          |
| n° prova        | CPTE 1                                | Quota falda m. |                     |

| cert.n°                         | R.di S.     | Direttore di Laboratorio  |
|---------------------------------|-------------|---------------------------|
| 496                             | Dott. Geol. |                           |
| data di emissione<br>10/04/2012 | S. Conti    | Dott. Geol. F. Pellegrini |
| pag. 9                          | di 9        |                           |