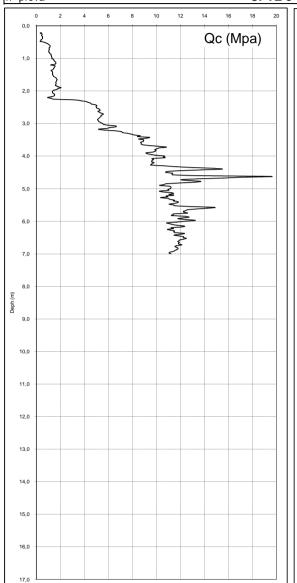

| Dott. Geol. |                           |
| data di emissione<br>10/04/2012 | S. Conti    | Dott. Geol. F. Pellegrini |
| pag. 13                         | di 13       |                           |

| Committente:  | Comune di Corinaldo                   | Commessa:      | 17PS-12             |
|---------------|---------------------------------------|----------------|---------------------|
| Denominazione | Discarica San Vincenzo                | Penetrometro:  | Pagani TG 73 200 KN |
| Cantiere:     | Corinaldo - Castelleone di Suasa (AN) | tipo di prova: | CPT-E               |
| Data inizio:  | 30/03/2012                            | Data fine:     | 30/03/2012          |
| n° prova      | CPTE 8                                | Quota falda m. |                     |









| cert.n°                         | R.di S.     | Direttore di Laboratorio  |
|---------------------------------|-------------|---------------------------|
| 503                             | Dott. Geol. |                           |
| data di emissione<br>10/04/2012 | S. Conti    | Dott. Geol. F. Pellegrini |
| pag. 7                          | di 7        |                           |

| Committente:  | Comune di Corinaldo                   | Commessa:      | 17PS-12             |
|---------------|---------------------------------------|----------------|---------------------|
| Denominazione | Discarica San Vincenzo                | Penetrometro:  | Pagani TG 73 200 KN |
| Cantiere:     | Corinaldo - Castelleone di Suasa (AN) | tipo di prova: | CPT-E               |
| Data inizio