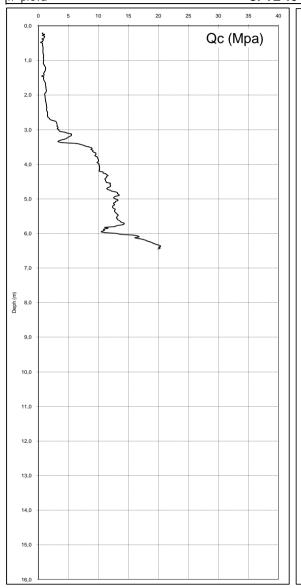

| Committente:  | Comune di Corinaldo                   | Commessa:      | 17PS-12             |
|---------------|---------------------------------------|----------------|---------------------|
| Denominazione | Discarica San Vincenzo                | Penetrometro:  | Pagani TG 73 200 KN |
| Cantiere:     | Corinaldo - Castelleone di Suasa (AN) | tipo di prova: | CPT-E               |
| Data inizio:  | 29/03/2012                            | Data fine:     | 29/03/2012          |
| n° prova      | CPTE 14                               | Quota falda m. |                     |

| cert.n° |      | R.di S.     | Direttore di Laboratorio  |
|---------|------|-------------|---------------------------|
|         |      | Dott. Geol. | Dott. Geol. F. Pellegrini |
|         |      | S. Conti    |                           |
| pag. 7  | ' di | 7           |                           |
|         |      |             |                           |