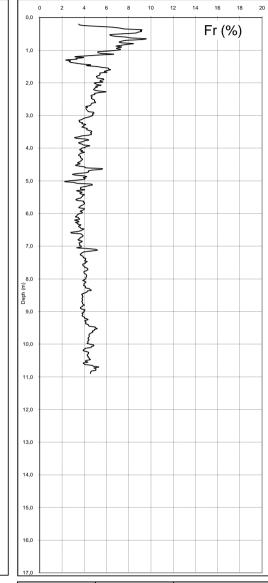

Fr (%)

| Committente:  | Comune di Corinaldo                   | Commessa:      | 17PS-12             |
|---------------|---------------------------------------|----------------|---------------------|
| Denominazione | Discarica San Vincenzo                | Penetrometro:  | Pagani TG 73 200 KN |
| Cantiere:     | Corinaldo - Castelleone di Suasa (AN) | tipo di prova: | CPT-E               |
| Data inizio:  | 02/04/2012                            | Data fine:     | 02/04/2012          |
| n° prova      | CPTE 2                                | Quota falda m. |                     |

| cert.n°                         | R.di S.     | Direttore di Laboratorio  |
|---------------------------------|-------------|---------------------------|
| 497                             | Dott. Geol. |                           |
| data di emissione<br>10/04/2011 | S. Conti    | Dott. Geol. F. Pellegrini |
| pag. 8                          | di 8        |                           |