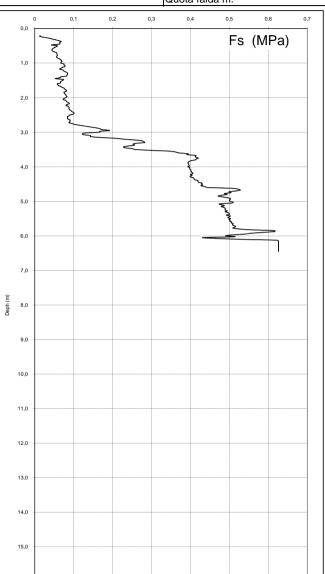

| Committente:  | Comune di Corinaldo                   | Commessa:      | 17PS-12             |
|---------------|---------------------------------------|----------------|---------------------|
| Denominazione | Discarica San Vincenzo                | Penetrometro:  | Pagani TG 73 200 KN |
| Cantiere:     | Corinaldo - Castelleone di Suasa (AN) | tipo di prova: | CPT-E               |
| Data inizio:  | 29/03/2012                            | Data fine:     | 29/03/2012          |
| n° prova      | CPTE 14                               | Quota falda m. |                     |

| cert.n° |      | R.di S.     | Direttore di Laboratorio  |
|---------|------|-------------|---------------------------|
|         |      | Dott. Geol. | Dott. Geol. F. Pellegrini |
|         |      | S. Conti    |                           |
| pag. 7  | ' di | 7           |                           |
|         |      |             |                           |