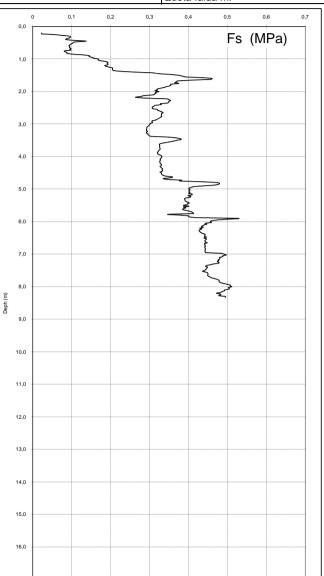

Fr (%)

| Committente:  | Comune di Corinaldo                   | Commessa:      | 17PS-12             |
|---------------|---------------------------------------|----------------|---------------------|
| Denominazione | Discarica San Vincenzo                | Penetrometro:  | Pagani TG 73 200 KN |
| Cantiere:     | Corinaldo - Castelleone di Suasa (AN) | tipo di prova: | CPT-E               |
| Data inizio:  | 02/04/2012                            | Data fine:     | 02/04/2012          |
| n° prova      | CPTE 2                                | Quota falda m. |                     |