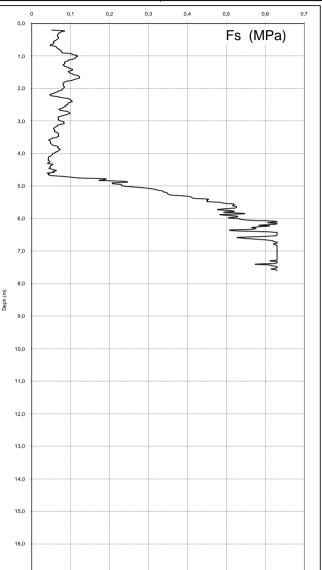

Fr (%)

| Committente:  | Comune di Corinaldo                   | Commessa:      | 17PS-12             |
|---------------|---------------------------------------|----------------|---------------------|
| Denominazione | Discarica San Vincenzo                | Penetrometro:  | Pagani TG 73 200 KN |
| Cantiere:     | Corinaldo - Castelleone di Suasa (AN) | tipo di prova: | CPT-E               |
| Data inizio:  | 02/04/2012                            | Data fine:     | 02/04/2012          |
| n° prova      | CPTE 2                                | Quota falda m. |                     |

| cert.n°                         | R.di S.     | Direttore di Laboratorio  |
|---------------------------------|-------------|---------------------------|
| 497                             | Dott. Geol. |                           |
| data di emissione<br>10/04/2011 | S. Conti    | Dott. Geol. F. Pellegrini |
| pag. 8                          | di 8        |                           |