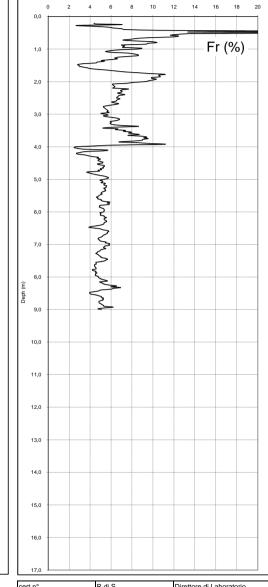

| Committente:    | Comune di Corinaldo                   | Commessa:      | 17PS-12             |
|-----------------|---------------------------------------|----------------|---------------------|
| Denominazione _ | Discarica San Vincenzo                | Penetrometro:  | Pagani TG 73 200 KN |
| Cantiere:       | Corinaldo - Castelleone di Suasa (AN) | tipo di prova: | CPT-E               |
| Data inizio:    | 02/04/2012                            | Data fine:     | 02/04/2012          |
| n° prova        | CPTE 1                                | Quota falda m. |                     |

| cert.n°                         | R.di S.     | Direttore di Laboratorio  |
|---------------------------------|-------------|---------------------------|
| 496                             | Dott. Geol. |                           |
| data di emissione<br>10/04/2012 | S. Conti    | Dott. Geol. F. Pellegrini |
| pag. 9                          | di 9        |                           |