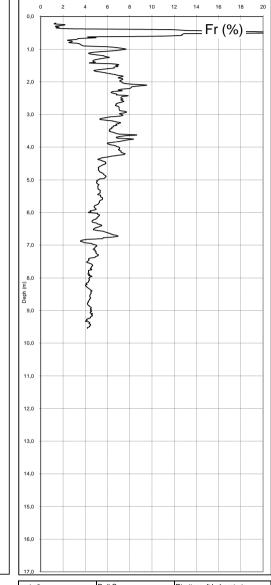

| Committente:    | Comune di Corinaldo                   | Commessa:      | 17PS-12             |
|-----------------|---------------------------------------|----------------|---------------------|
| Denominazione _ | Discarica San Vincenzo                | Penetrometro:  | Pagani TG 73 200 KN |
| Cantiere:       | Corinaldo - Castelleone di Suasa (AN) | tipo di prova: | CPT-E               |
| Data inizio:    | 02/04/2012                            | Data fine:     | 02/04/2012          |
| n° prova        | CPTE 1                                | Quota falda m. |                     |

| cert.n°                         | R.di S.     | Direttore di Laboratorio  |
|---------------------------------|-------------|---------------------------|
| 496                             | Dott. Geol. |                           |
| data di emissione<br>10/04/2012 | S. Conti    | Dott. Geol. F. Pellegrini |
| pag. 9                          | di 9        |                           |