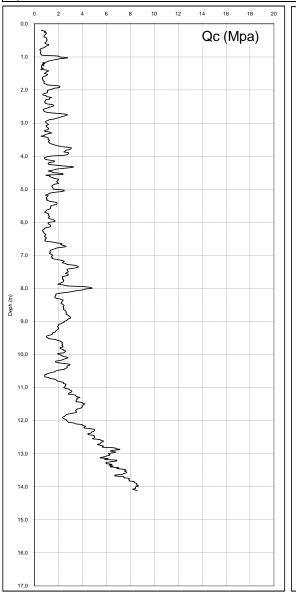

Fr (%)

| Committente:  | Comune di Corinaldo                   | Commessa:      | 17PS-12             |
|---------------|---------------------------------------|----------------|---------------------|
| Denominazione | Discarica San Vincenzo                | Penetrometro:  | Pagani TG 73 200 KN |
| Cantiere:     | Corinaldo - Castelleone di Suasa (AN) | tipo di prova: | CPT-E               |
| Data inizio:  | 02/04/2012                            | Data fine:     | 02/04/2012          |
| n° prova      | CPTE 2                                | Quota falda m. |                     |

| cert.n°                         | R.di S.     | Direttore di Laboratorio  |
|---------------------------------|-------------|---------------------------|
| 497                             | Dott. Geol. |                           |
| data di emissione<br>10/04/2011 | S. Conti    | Dott. Geol. F. Pellegrini |
| pag. 8                          | di 8        |                           |