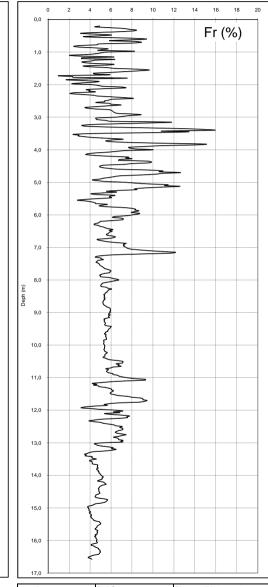

Fr (%)

| Committente:  | Comune di Corinaldo                   | Commessa:      | 17PS-12             |
|---------------|---------------------------------------|----------------|---------------------|
| Denominazione | Discarica San Vincenzo                | Penetrometro:  | Pagani TG 73 200 KN |
| Cantiere:     | Corinaldo - Castelleone di Suasa (AN) | tipo di prova: | CPT-E               |
| Data inizio:  | 02/04/2012                            | Data fine:     | 02/04/2012          |
| n° prova      | CPTE 2                                | Quota falda m. |                     |

| cert.n°                         | R.di S.     | Direttore di Laboratorio  |
|---------------------------------|-------------|---------------------------|
| 497                             | Dott. Geol. |                           |
| data di emissione<br>10/04/2011 | S. Conti    | Dott. Geol. F. Pellegrini |
| pag. 8                          | di 8        |                           |