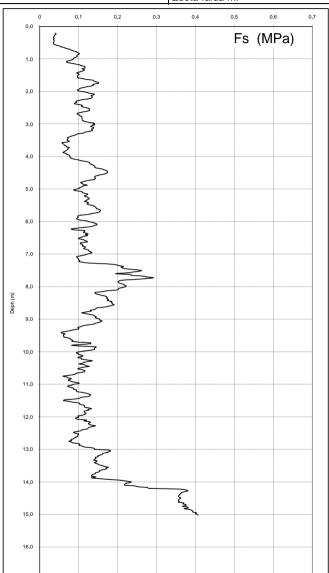

Geol. F. Pellegrini |
| 10/04/2012        |             |                           |
|                   |             |                           |
| pag. 9 di         | 9           |                           |

| Committente:  | Comune di Corinaldo                   | Commessa:      | 17PS-12             |
|---------------|---------------------------------------|----------------|---------------------|
| Denominazione | Discarica San Vincenzo                | Penetrometro:  | Pagani TG 73 200 KN |
| Cantiere:     | Corinaldo - Castelleone di Suasa (AN) | tipo di prova: | CPT-E               |
| Data inizio:  | 30/03/2012                            | Data fine:     | 30/03/2012          |
| n° prova      | CPTE 7                                | Quota falda m. |                     |









| cert.n°                         | R.di S.     | Direttore di Laboratorio  |
|---------------------------------|-------------|---------------------------|
| 502                             | Dott. Geol. |                           |
| data di emissione<br>10/04/2012 | S. Conti    | Dott. Geol. F. Pellegrini |
| pag. 13                         | di 13       |                           |

| Committente:  | Comune di Corinaldo                   | Commessa:      | 17PS-12             |
|---------------|---------------------------------------|----------------|---------------------|
| Denominazione | Discarica San Vincenzo                | Penetrometro:  | Pagani TG 73 200 KN |
| Cantiere:     | Corinaldo - Castelleone di Suasa (AN) | tipo di prova: | CPT-E               |
| Data inizio: