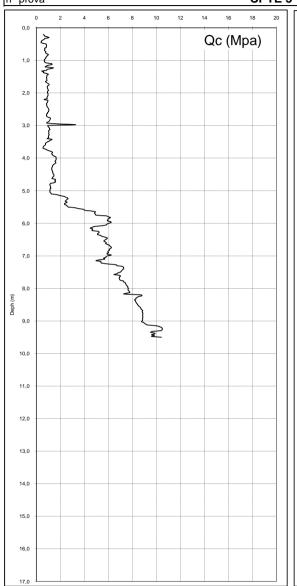

| Committente:    | Comune di Corinaldo                   | Commessa:      | 17PS-12             |
|-----------------|---------------------------------------|----------------|---------------------|
| Denominazione _ | Discarica San Vincenzo                | Penetrometro:  | Pagani TG 73 200 KN |
| Cantiere:       | Corinaldo - Castelleone di Suasa (AN) | tipo di prova: | CPT-E               |
| Data inizio:    | 02/04/2012                            | Data fine:     | 02/04/2012          |
| n° prova        | CPTE 1                                | Quota falda m. |                     |