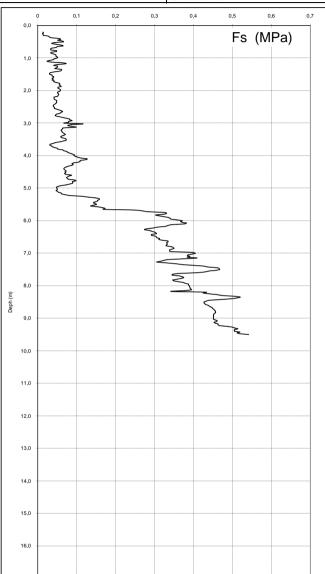

Fr (%)

| Committente:  | Comune di Corinaldo                   | Commessa:      | 17PS-12             |
|---------------|---------------------------------------|----------------|---------------------|
| Denominazione | Discarica San Vincenzo                | Penetrometro:  | Pagani TG 73 200 KN |
| Cantiere:     | Corinaldo - Castelleone di Suasa (AN) | tipo di prova: | CPT-E               |
| Data inizio:  | 02/04/2012                            | Data fine:     | 02/04/2012          |
| n° prova      | CPTE 2                                | Quota falda m. |                     |

| cert.n°                         | R.di S.     | Direttore di Laboratorio  |
|---------------------------------|-------------|---------------------------|
| 497                             | Dott. Geol. |                           |
| data di emissione<br>10/04/2011 | S. Conti    | Dott. Geol. F. Pellegrini |
| pag. 8                          | di 8        |                           |