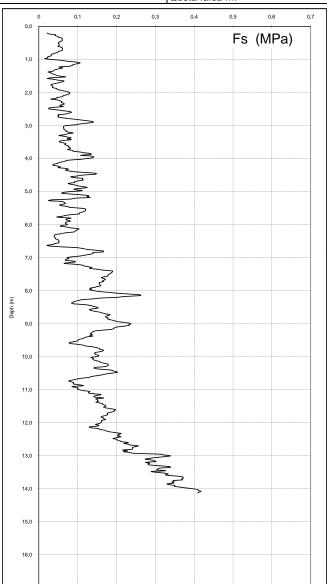

Fr (%)

| Committente:  | Comune di Corinaldo                   | Commessa:      | 17PS-12             |
|---------------|---------------------------------------|----------------|---------------------|
| Denominazione | Discarica San Vincenzo                | Penetrometro:  | Pagani TG 73 200 KN |
| Cantiere:     | Corinaldo - Castelleone di Suasa (AN) | tipo di prova: | CPT-E               |
| Data inizio:  | 02/04/2012                            | Data fine:     | 02/04/2012          |
| n° prova      | CPTE 2                                | Quota falda m. |                     |

| cert.n°                         | R.di S.     | Direttore di Laboratorio  |
|---------------------------------|-------------|---------------------------|
| 497                             | Dott. Geol. |                           |
| data di emissione<br>10/04/2011 | S. Conti    | Dott. Geol. F. Pellegrini |
| pag. 8                          | di 8        |                           |