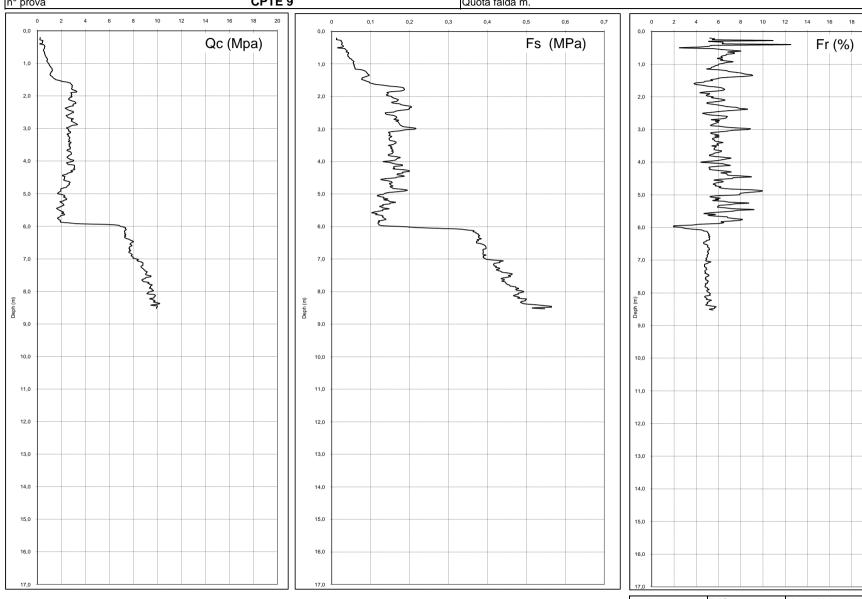

| Committente:  | Comune di Corinaldo                   | Commessa:      | 17PS-12             |
|---------------|---------------------------------------|----------------|---------------------|
| Denominazione | Discarica San Vincenzo                | Penetrometro:  | Pagani TG 73 200 KN |
| Cantiere:     | Corinaldo - Castelleone di Suasa (AN) | tipo di prova: | CPT-E               |
| Data inizio:  | 30/03/2012                            | Data fine:     | 30/03/2012          |
| n° prova      | CPTE 9                                | Quota falda m. |                     |

| cert.n°                         | R.di S.     | Direttore di Laboratorio  |
|---------------------------------|-------------|---------------------------|
| 504                             | Dott. Geol. |                           |
| data di emissione<br>10/04/2012 | S. Conti    | Dott. Geol. F. Pellegrini |
| pag. 8                          | di 8        |                           |