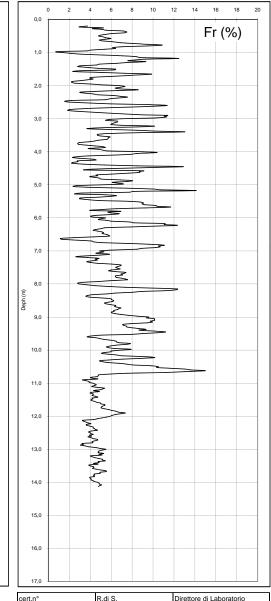

| cert.n°                         | R.di S.     | Direttore di Laboratorio  |
|---------------------------------|-------------|---------------------------|
| 500                             | Dott. Geol. |                           |
| data di emissione<br>10/04/2012 | S. Conti    | Dott. Geol. F. Pellegrini |
| nag 11                          | di 11       |                           |